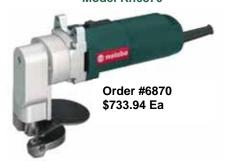

## 550 Watt 16 Gauge Curve Shear Model Kn6872

For cutting through and trimming sheet steel without burrs

Exact cut through high capacity die chuck

The blades need not be aligned while working.

550 Watt 12 Gauge Curve Shear Model Kn6870

For cutting through and trimming sheet steel without burrs

Exact cut through high capacity die chuck

The blades need not be aligned while working.

550 Watt 14 Gauge Nibbler Model Kn6875

Unlimited curving capacity
For cutting sheets without burrs and
deformations