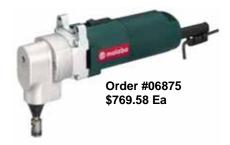

For cutting through and trimming sheet steel without burrs

Exact cut through high capacity die chuck

The blades need not be aligned while working.

550 Watt 14 Gauge Nibbler Model Kn6875

Unlimited curving capacity
For cutting sheets without burrs and
deformations

Fine adjustable direction of cutting

Long service life of tool and high cutting quality

| Order #                                                                                                                                                            |        |             | 6872                  | 6870                  | 06875        |
|--------------------------------------------------------------------------------------------------------------------------------------------------------------------|--------|-------------|-----------------------|-----------------------|--------------|
| Compact tool; suitable for "one hand" operation                                                                                                                    |        |             | •                     | •                     | •            |
| Metal strip on top of body serves as rest when tool is not in use                                                                                                  |        |             | •                     | •                     | •            |
| Allows burr-free shearing, edge trimming and cutting of sheet steel and shearing plastics                                                                          |        |             | •                     | •                     |              |
| Blades with four cutting edges require no re-sharpening or readjustment                                                                                            |        |             | •                     | •                     |              |
| Accurate cutting through heavy-duty cutting head with drop forged, hardened and ground base                                                                        |        |             | •                     | •                     |              |
| Suitable for cutting all types of sheet metal without deformation of the material and for punching plastics. Tool can pivot 360° while cutter head is in operation |        |             |                       |                       | •            |
| The guide pin of the punch is guided concentrically relative to the die insuring long service life of the cutting tools and very accurate cuts                     |        |             |                       |                       | •            |
| Suitable for occasional DC use                                                                                                                                     |        |             | •                     | •                     | •            |
| Maximum Torque                                                                                                                                                     |        |             | 26.5 inch lbs.        | 53 inch lbs.          | 53 inch lbs. |
| Capacity - in mild steel                                                                                                                                           |        |             | 16 GA                 | 12 GA                 | 14 GA        |
| Capacity - in stainless steel                                                                                                                                      |        |             | 18 GA                 | 14 GA                 | 16 GA        |
| Amps                                                                                                                                                               |        |             | 5.2                   | 5.2                   | 5.2          |
| Input watts                                                                                                                                                        |        |             | 550                   | 550                   | 550          |
| No-load strokes per minute (SPM)                                                                                                                                   |        |             | 5300                  | 3000                  | 3000         |
| Minimum cutting radius                                                                                                                                             |        |             | 5/8"                  | 3/4"                  | 3/16"        |
| Tool weight                                                                                                                                                        |        |             | 4.8 lbs.              | 6.0 lbs.              | 4.9 lbs.     |
| Shipping weight                                                                                                                                                    |        |             | 7 lbs.                | 9 lbs.                | 7 lbs.       |
| Length                                                                                                                                                             |        |             | 9"                    | 11"                   | 11"          |
| Replacement blades                                                                                                                                                 | #31042 | \$15.70 Ea  | Yes                   | n/a                   | n/a          |
| Replacement blades                                                                                                                                                 | #30201 | \$15.20 Ea  | n/a                   | Yes                   | n/a          |
| Replacement punch                                                                                                                                                  | #30202 | \$97.20 Ea  | n/a                   | n/a                   | Yes          |
| Replacement die                                                                                                                                                    | #30203 | \$95.10 Ea  | n/a                   | n/a                   | Yes          |
| (Optional) Die for corrugated                                                                                                                                      | #30204 | \$114.60 Ea | n/a                   | n/a                   | Yes          |
| (Optional) Carrying case                                                                                                                                           | #55077 | \$56.30 Ea  | Yes                   | Yes                   | Yes          |
| Standard Equipment: Allen wrenches                                                                                                                                 |        |             | (34416154 & 34416157) | (34416077 & 34416078) | (34416153)   |