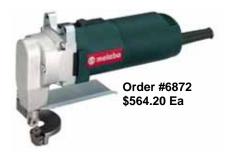

## 550 Watt 16 Gauge Curve Shear Model Kn6872

For cutting through and trimming sheet steel without burrs

Exact cut through high capacity die chuck

The blades need not be aligned while working.

550 Watt 12 Gauge Curve Shear Model Kn6870